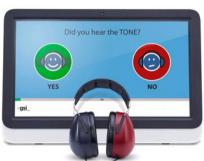

## Saturday, July 13th

**Equipment Training Session** 

This Training Session is for all Clubs who Intend to Host The Mobile Screening Unit. Please fill out the Reservation Information. Training begins at 12:30pm. Training will be held at The Chateau Hotel and Conference Center, Bloomington, IL. *The AMTAS-Flex is what we use on our Mobile Units*.

## **Equipment Training Session**

The Chateau Hotel and Conference Center, 1621 Jumer Dr, Bloomington, IL 61704

Saturday, July 13, 2024

This Training Session is for all Clubs who Intend to Host The Mobile Screening Unit.

AMTAS-Flex audiometry screening

**Plusoptix** Camera

Check-in for this event will begin at 11:00am
Lunch will be served at 12:00pm, Registration is a MUST!
Training begins at 12:30pm.

With our New Mobile Unit nearing completion, we are implementing the next steps to our Mobile Unit Screening Program. Lions who intend to host the new mobile unit will be trained to operate the new AMTAS-Flex hearing equipment as well as the Plusoptix Camera. The AMTAS-Flex is our newest piece of equipment that is a simple tablet system. Our goal is to have our Lions more involved in the screening process, which allows us to screen more people.

We are asking for 1-2 people from each club to send as trainees to this training event. If your Club or District has a Plusoptix Camera or Cameras, we ask that you bring them to this training session. Representatives from both Plusoptix and AMTAS-Flex audiometry screenings will be at the upcoming training session which will immediately follow the LIF Board Meeting.