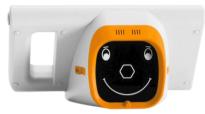

AMTAS-Flex audiometry screening

**Plusoptix** Camera

Check-in for this event will begin at 11:00am
Lunch will be served at 12:00pm, Registration is a MUST!
Training begins at 12:30pm.

With our New Mobile Unit nearing completion, we are implementing the next steps to our Mobile Unit Screening Program. Lions who intend to host the new mobile unit will be trained to operate the new AMTAS-Flex hearing equipment as well as the Plusoptix Camera. The AMTAS-Flex is our newest piece of equipment that is a simple tablet system. Our goal is to have our Lions more involved in the screening process, which allows us to screen more people.

### **Mobile Screening Unit**

We recently visited the site where our new unit is being built.

They are working as fast as they can to complete our Mobile Unit.

We will continue to communicate with the staff at Best Bus and send updates on the progress of the build.