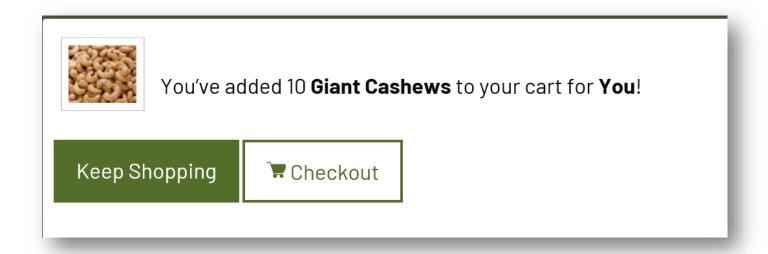

#### Step 3

After each Terri Lynn product you order you will be asked if you would like to "Keep Shopping" or "Checkout". When you are finished selecting all your Terri Lynn products click on "Checkout".