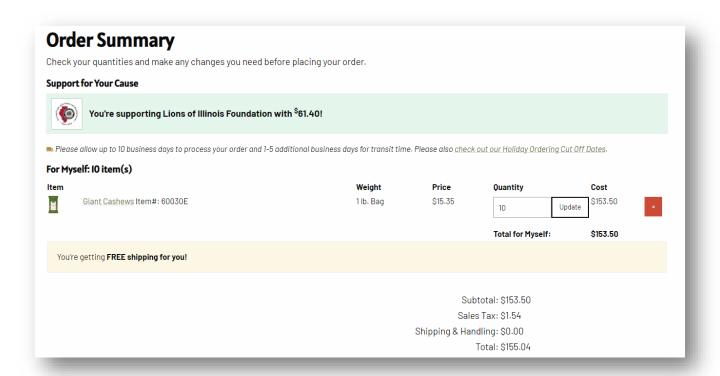

**Step 4**Now is time to review your order.

#### Step 5

Below the summary of your order you will need to add your Business's name in area marked *Organizations Name and Organizations Chapter Name*.

Make sure you click on the box that says "Update cart and student name"