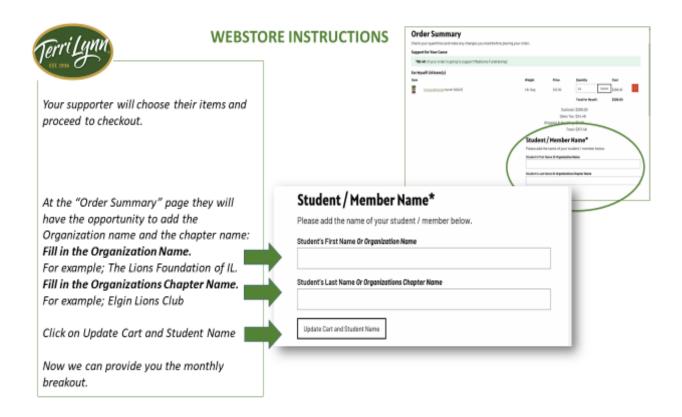

#### Step 5

Below the summary of your order you will need to add your Business's name in area marked *Organizations Name and Organizations Chapter Name*.

Make sure you click on the box that says "Update cart and student name"