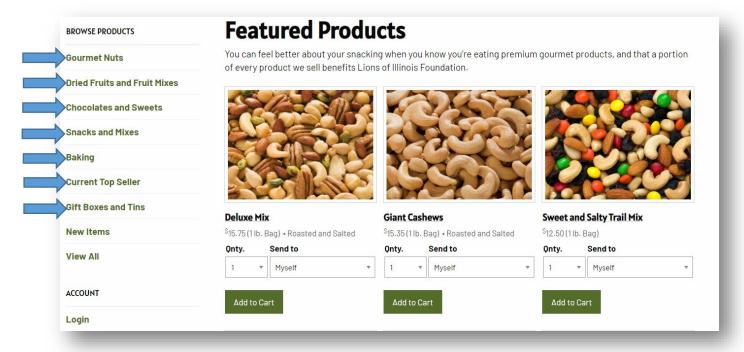

#### Step 2

Below the Foundations information you will see the products offered by Terri Lynn. Be sure to click on each of the categories on the left to view all 38 items. Use the drop down box to indicate if the item is for "MYSELF" or a "NEW RECIPIENT"