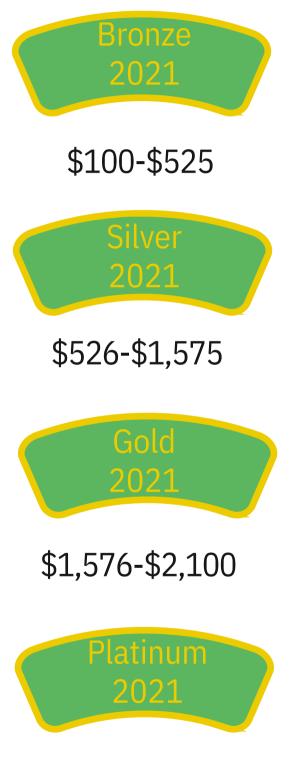

### Please Adopt a Camper to attend Camp Lions this Summer!

By adopting a camper you insure that all deserving children and adults can experience what Camp Lions can offer them.

Your Lions of Illinois Foundation is asking every Lion, Lioness, and Leo Club to help by "adopting" at least one camper to attend Camp Lions with a **Donation of \$525 or more.** 

\$2,101+