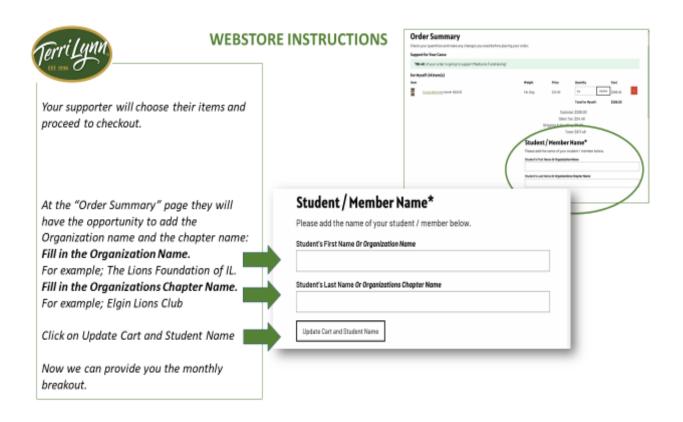

#### Step 5

Below the summary of your order you will need to add your Lions club name in area marked *Organizations Name and Organizations Chapter Name* for your Lions club to receive 15% for the months of Nov, Dec., and Jan.

If you wish for the total percentage to go to
The Lions of Illinois Foundation Programs and Services please type in LIF on both
lines.

Make sure you click on the box that says "Update cart and student name"