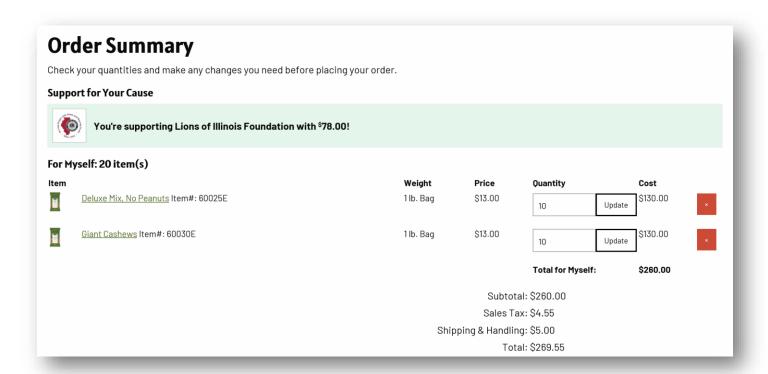

## **Step 4**Now is time to review your order.

#### Step 5

Below the summary of your order you will need to add your Lions club name in area marked *Organizations Name and Organizations Chapter Name* for your Lions club to receive 15% for the months of Nov, Dec., and Jan.