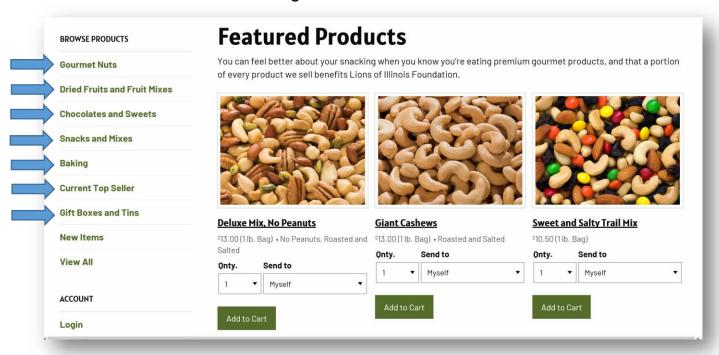

# **Step 2**Below the Foundations information you will see the products offered by Terri Lynn. Be sure to click on each of the categories on the left to view all 38 items.