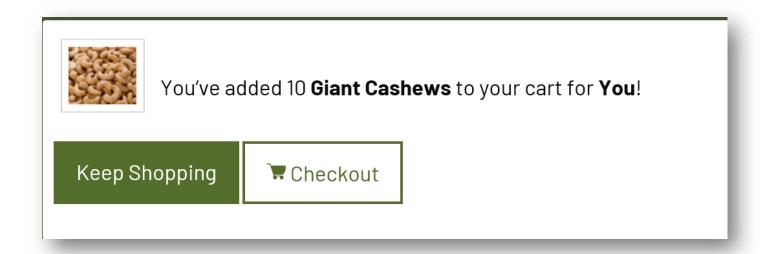

#### Step 3

After each Terri Lynn product you order you will be asked if you would like to "Keep Shopping" or "Checkout". When you are finished selecting all your Terri Lynn products click on "Checkout".