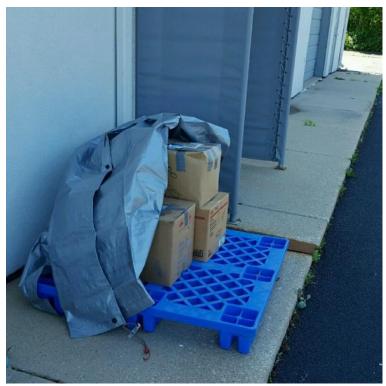

We are going paperless with Recycling Reporting. Please go to our website and click the link on the home page. You can contact us at LIFOFFICE@LIFND.ORG for any recycling questions.

The Blue Drop Box is if you have a few small items: a few glasses, a small box of Hearing Aids.

Please <u>DO NOT</u> place INK CARTRAGES into the Blue eyeglass recycling bin in front of the building...they have a tendency to make a mess. Please place them on a skid.