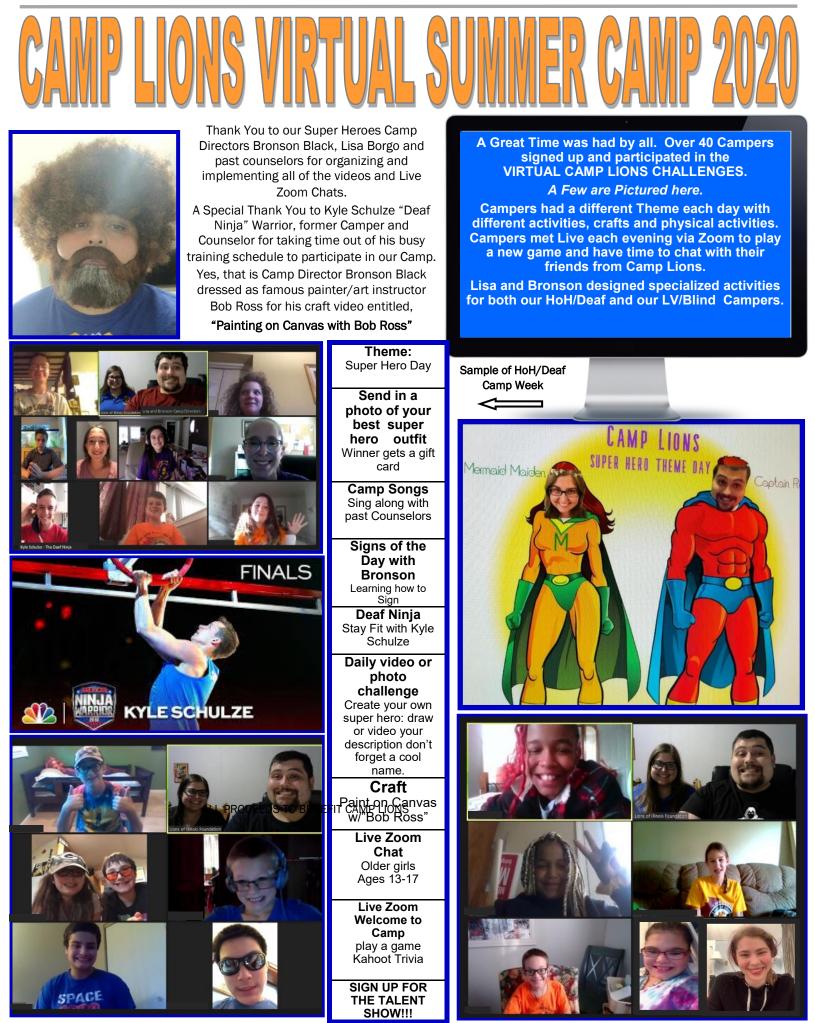

and hearing needs. Membership in the Legacy Club is granted to any person (Lion or

• District 1-A PDG Club

There are two blue skids placed on the side of our building with a tarp and bungies to cover after you make your drop.

Please check the weather before dropping off your items as the tarp will not be able to protect all of the boxes from inclement weather.

You can drop off any and all items on weekends as well as weekdays.