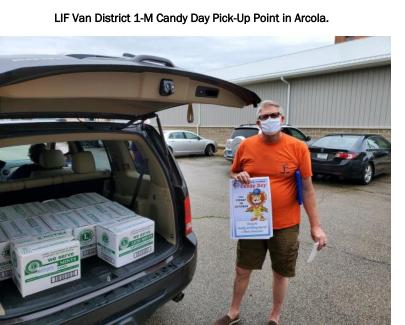

Your District Trustees have set up **Candy Day Candy and supplies "Pick-Up points**" to support you in your efforts to move forward with your Candy Day Event. **Pick up points** are listed on page 6 of this Lions Share. Contact your District Trustee if you are needing more information.

District 1-M HAD CANDY AND SUPPLIES AVAILABLE AT THEIR "PICK-UP POINT" SATURDAY AUGUST 1ST

Lion Les Smith picking up candy and supplies for his club.

Fundraising Chairperson Lion Ralph Fisher loading Candy